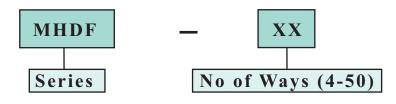

## **Housing MHDF Series**

Designed for use on Membrane Switches, Flexible Circuits, Jumper Cables, Sensors, Textile Ribbons etc

Mates with Industry Standard **Double Row 0.635mm Pin Headers** Suitable for use with Female Contacts 2.54mm Pitch, Stackable End to End