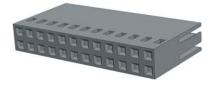

## **Housing MHDF Series**

Designed for use on Membrane Switches, Flexible Circuits, Jumper Cables, Sensors, Textile Ribbons etc

Mates with Industry Standard **Double Row 0.635mm Pin Headers** Suitable for use with Female Contacts 2.54mm Pitch, Stackable End to End

**UL 94V-O Classified** 

Thermoplastic with Glass Fibre Contact your Local Office for Application/

**Crimping Equipment** 

**Polarized and Latching Variations also** Available

Unit : mm

MEMCON Limited Compass House Vision Park Chivers Way HISTON Cambridge CB24 9AD United Kingdom  $T + 44 \ 1223 \ 257724 \quad F + 44 \ 1223 \ 257800$ www.memcon.eu sales@memcon.eu