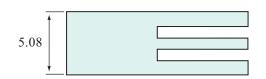

## **Housing MHDF Series**

Designed for use on Membrane Switches, Flexible Circuits, Jumper Cables, Sensors, Textile Ribbons etc

Mates with Industry Standard **Double Row 0.635mm Pin Headers** Suitable for use with Female Contacts 2.54mm Pitch, Stackable End to End

**UL 94V-O Classified** 

Thermoplastic with Glass Fibre Contact your Local Office for Application/

**Crimping Equipment** 

**Polarized and Latching Variations also** Available

Unit : mm

MEMCON Limited Compass House Vision Park Chivers Way HISTON Cambridge CB24 9AD United Kingdom  $T + 44 \ 1223 \ 257724 \quad F + 44 \ 1223 \ 257800$ www.memcon.eu sales@memcon.eu