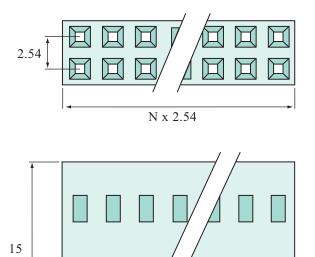

## **Housing MHDF Series**

Designed for use on Membrane Switches, Flexible Circuits, Jumper Cables, Sensors, Textile Ribbons etc

Mates with Industry Standard **Double Row 0.635mm Pin Headers** Suitable for use with Female Contacts 2.54mm Pitch, Stackable End to End

**UL 94V-O Classified** 

Thermoplastic with Glass Fibre Contact your Local Office for Application/

**Crimping Equipment** 

**Polarized and Latching Variations also** Available

Unit : mm

MEMCON Limited Compass House Vision Park Chivers Way HISTON Cambridge CB24 9AD United Kingdom  $T + 44 \ 1223 \ 257724 \quad F + 44 \ 1223 \ 257800$ www.memcon.eu sales@memcon.eu